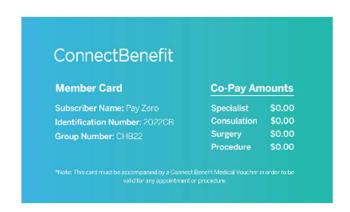

m - 5:00 pm

508 W Vandament Ave. Suite 100, Yukon, OK 73099 (405) 350-8100

Hours: Monday - Friday: 9:00 am – 5:00 pm Closed on Saturday and Sunday

https://myhealthcare1.com/

## **EMERGENCY ROOM - For true medical emergencies only**

### OK ER and Hospital

15103 N Pennsylvania Ave., Edmond, Oklahoma 73013 (405) 251-2300

Hours: Open 24 hours





### OK ER and Hospital (continued)

717 West 71st St. South, Tulsa, Oklahoma 74132

(918) 517-6300 Hours: Open 24 hours

https://okerhospital.com/?utm\_source=google&utm\_medium=search&utm\_campaign=business

# Oklahoma Heart Hospital Emergency Room

5200 E I 240 Service Rd, Oklahoma City, Ok 73135 (405) 628-6000

Hours: Open 24 hours

4050 W Memorial Rd, Oklahoma City, OK 73120

(405) 608-3200 Hours: Open 24 hours https://www.okheart.com/





When visiting an urgent care, you must provide your Connect Benefit card.